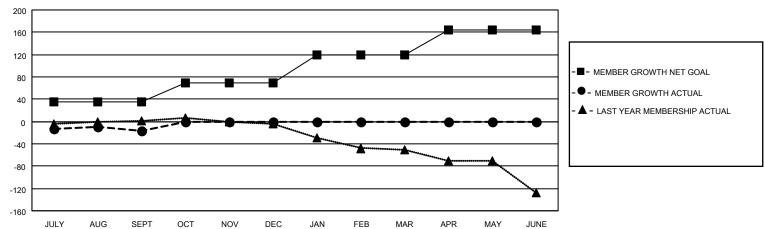

## Multiple District 29

| Clubs         |               |             |               | Members               |                           |                         |                                                    |
|---------------|---------------|-------------|---------------|-----------------------|---------------------------|-------------------------|----------------------------------------------------|
|               | RESULTS FOR   | R 2021-2022 |               | RESULTS FOR 2021-2022 |                           |                         |                                                    |
| QUARTER       | NEW CLUB GOAL | NEW CLUBS   | DROPPED CLUBS | QUARTER               | MEMBER GROWTH NET<br>GOAL | MEMBER GROWTH<br>ACTUAL | DROPPED<br>MEMBERS ACTUAL<br>(including transfers) |
| JULY/AUG/SEPT | 2             | 0           | 1             | JULY/AUG/SE           | PT 35                     | 59                      | 72                                                 |
| OCT/NOV/DEC   | 1             | 0           | 0             | OCT/NOV/DE            | C 35                      | 0                       | 0                                                  |
| JAN/FEB/MAR   | 1             | 0           | 0             | JAN/FEB/MAR           | g 50                      | 0                       | 0                                                  |
| APR/MAY/JUNE  | 1             | 0           | 0             | APR/MAY/JUN           | NE 45                     | 0                       | 0                                                  |

## GOALS AND ACTUAL MEMBERS CUMULATIVE

| DROPPED CLUBS: 1 |    | 26 CLUBS OF 165 ADDED 1 OR<br>MORE NEW MEMBERS | GENDER DISTRIBUTION               |                |  |
|------------------|----|------------------------------------------------|-----------------------------------|----------------|--|
|                  |    |                                                | MALE                              | 2,360 (63.68%) |  |
|                  |    |                                                | FEMALE                            | 1,346 (36.32%) |  |
| DROPPED MEMBERS  |    |                                                | NON BINARY                        | 0 (0.00%)      |  |
| DECEASED         | 16 |                                                | PREFER NOT TO ANSWER              | 0 (0.00%)      |  |
| CLUB CANCELLED   | 0  |                                                | TOTAL FAMILY UNIT MEMBERS         | 1.101          |  |
| OTHER            | 56 | CLICK HERE FOR CUMULATIVE                      | TOTAL FAMILY UNIT MEMBERS         | 1,101          |  |
| TOTAL            | 72 | MEMBERSHIP DATA                                | FAMILY MEMBERS PAYING HAL<br>DUES | F 564          |  |