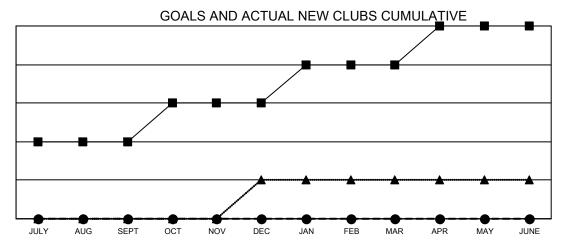

## Multiple District 29

| Clubs         |               |             |               | Members               |                           |                         |                                                    |
|---------------|---------------|-------------|---------------|-----------------------|---------------------------|-------------------------|----------------------------------------------------|
|               | RESULTS FOR   | R 2021-2022 |               | RESULTS FOR 2021-2022 |                           |                         |                                                    |
| QUARTER       | NEW CLUB GOAL | NEW CLUBS   | DROPPED CLUBS | QUARTER               | MEMBER GROWTH NET<br>GOAL | MEMBER GROWTH<br>ACTUAL | DROPPED<br>MEMBERS ACTUAL<br>(including transfers) |
| JULY/AUG/SEPT | 2             | 0           | 1             | JULY/AUG/SE           | PT 35                     | 59                      | 72                                                 |
| OCT/NOV/DEC   | 1             | 0           | 0             | OCT/NOV/DE            | C 35                      | 0                       | 0                                                  |
| JAN/FEB/MAR   | 1             | 0           | 0             | JAN/FEB/MAR           | g 50                      | 0                       | 0                                                  |
| APR/MAY/JUNE  | 1             | 0           | 0             | APR/MAY/JUN           | NE 45                     | 0                       | 0                                                  |

- CURRENT YEAR GOALS FOR NEW CLUBS
- ● CURRENT YEAR ACTUAL NEW CLUBS
- ▲ LAST YEAR ACTUAL NEW CLUBS